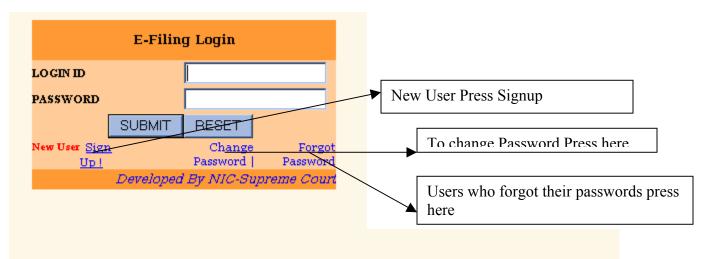

#### Step-1.1.1 : SIGNUP SCREEN FOR ADVOCATES

| SUPREME COURT OF INDIA                             |                  |                   |                       |  |
|----------------------------------------------------|------------------|-------------------|-----------------------|--|
| e-filing User Registration                         |                  |                   |                       |  |
| Please fill in the following details (* mandatory) |                  |                   |                       |  |
| PERSONAL DETAILS CONTACT DETAILS                   |                  |                   |                       |  |
| ADVCODE                                            | 1539 Search      | ADDRESS*          | C-123, J.NAGAR, DELHI |  |
| NAME*                                              | MR. AMIT PAWAN   | STATE*            | DELHI                 |  |
| GENDER*                                            | Male 🔽           | PINCODE*          | 110010                |  |
| DOB (DD-MON-YY)*                                   | 12-JUL-1963      | MOBILE NUMBER     | 9810267183            |  |
| EMAIL                                              | APAVAN@YAHOO.COM | CONTACT<br>NUMBER | 011-2324657           |  |
| LOGIN INFORMATION                                  |                  |                   |                       |  |
| PASSWORD*                                          |                  | kololololok (ent  | er 6-10 characters)   |  |
| HINT QUESTION                                      |                  | COLOR?            |                       |  |
| HINT ANSWER                                        |                  | solotek           |                       |  |
|                                                    | Register         | Reset             |                       |  |

Click this to Register

#### Step-1.2: CHANGE PASSWORD SCREEN

| Change Password        |             |                 |
|------------------------|-------------|-----------------|
| Please Enter Login Id* | efiling     |                 |
| Enter Old Password*    | Jobbiolook  |                 |
| Enter New Password*    | kolocick    |                 |
| Confirm New Password*  |             |                 |
|                        | Submit Exit | Press Submit to |
|                        |             | Change Your     |
|                        |             | Password        |

#### Step-1.3: FORGOT PASSWORD SCREEN

| Please Enter Login Id* efiling Hint Question* color? |                                         |
|------------------------------------------------------|-----------------------------------------|
|                                                      |                                         |
|                                                      | Press submit after                      |
| Hint Answer*                                         | entering your Hint                      |
| Submit Exit                                          | question answer to change your password |