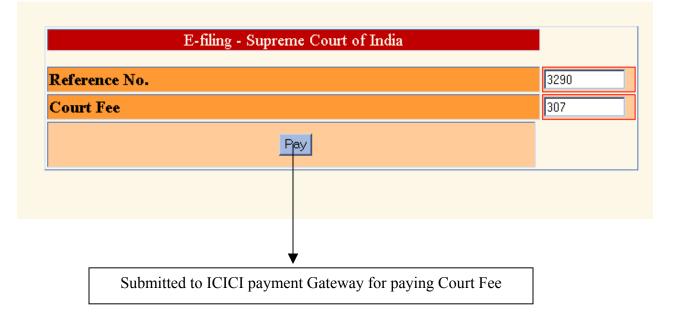

## Step-4.1.9: Link to ICICI bank

#### Step-4.1.9: Link to ICICI bank

| Jicici Bank                                                                                            |                                         |
|--------------------------------------------------------------------------------------------------------|-----------------------------------------|
| Welcome to PAYSEAL<br>ICICI Bank Secure Payment Gateway                                                |                                         |
| Expiry date * 10 v 2010 v<br>(Please enter expiry date provided on your card)<br>CVV2/CVC2 Number* *** | elect AutoFill Fisign<br>Secure<br>Site |
| A service brought to you by ICICI Bank.                                                                |                                         |