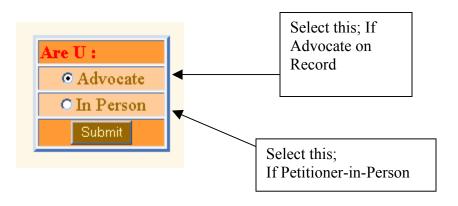

#### Step-1.1.1 : SIGNUP SCREEN FOR ADVOCATES

| SUPREME COURT OF INDIA                             |                  |                   |                       |  |
|----------------------------------------------------|------------------|-------------------|-----------------------|--|
| e-filing User Registration                         |                  |                   |                       |  |
| Please fill in the following details (* mandatory) |                  |                   |                       |  |
| PERSONAL DETAILS CONTACT DETAILS                   |                  |                   |                       |  |
| ADVCODE                                            | 1539 Search      | ADDRESS*          | C-123, J.NAGAR, DELHI |  |
| NAME*                                              | MR. AMIT PAWAN   | STATE*            | DELHI                 |  |
| GENDER*                                            | Male 🔽           | PINCODE*          | 110010                |  |
| DOB (DD-MON-YY)*                                   | 12-JUL-1963      | MOBILE NUMBER     | 9810267183            |  |
| EMAIL                                              | APAVAN@YAHOO.COM | CONTACT<br>NUMBER | 011-2324657           |  |
| LOGIN INFORMATION                                  |                  |                   |                       |  |
| PASSWORD*                                          |                  | kololololok (ent  | er 6-10 characters)   |  |
| HINT QUESTION                                      |                  | COLOR?            |                       |  |
| HINT ANSWER                                        |                  | solotek           |                       |  |
|                                                    | Register         | Reset             |                       |  |

#### Step-1.1.2 SIGNUP SCREEN FOR PETITIONER-IN-PERSON

|                   | Please fill in the follo |               |             |                     |
|-------------------|--------------------------|---------------|-------------|---------------------|
| PERSO             | NAL DETAILS              |               | CONTACT     | DETAILS             |
| TITLE*            | Mr. 💌                    | ADDRESS*      |             | c-201,T.Nagar,Delhi |
| FIRST NAME*       | Rahul                    | STATE*        |             | Delhi               |
| MIDDLE NAME       |                          | PIN CODE*     |             | 110 001             |
| LAST NAME*        | Roy                      | CONTACT NU    | MBER        | 011-2312456         |
| GENDER*           | Male 💌                   | MOBILE NUM    | BER         | 9810026723          |
| DOB (DD-MON-YY)*  | 12-may-1972              | EMAIL         |             | rroy@yahoo.com      |
| LOGIN INFORMATION |                          |               |             |                     |
| LOGINID*          |                          | rahulroy      | (enter 6-12 | characters)         |
| PASSWORD*         |                          | Notokokokokok | (enter 6-10 | ) characters)       |
| CONFIRM PASSWORD* |                          | MURAAAAAA     |             |                     |
| HINT QUESTION     |                          | Old School    |             |                     |
| HINT ANSWER       |                          | siniolololol  |             |                     |
|                   | REGISTER                 | Reset         |             |                     |