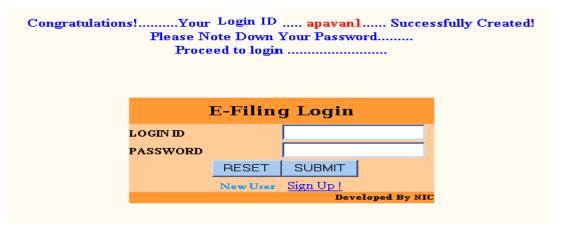

|                        |             | Change Your     |
|                        |             | Password        |

#### Step-1.3: FORGOT PASSWORD SCREEN

| Please Enter Login Id* efiling Hint Question* color? |                                         |
|------------------------------------------------------|-----------------------------------------|
|                                                      |                                         |
|                                                      | Press submit after                      |
| Hint Answer*                                         | entering your Hint                      |
| Submit Exit                                          | question answer to change your password |

#### Step-2: SCREEN AFTER SUCCESSFUL SIGN-UP



#### Step: 2.1 CREEN WHEN LOGIN-ID / PASSWORD IS INCORRECT



#### STEP-3: SUCCESSFUL LOGIN-IN SCREEN

#### DISCLAIMER

The Supreme Court of India agrees to put disclaimer clause in favour of the bank on its website from where litigant public has to utilize these services.

a) It is confirmed and agreed by the user of these services that ICICI bank and Supreme Court of India shall provide a reasonable level of customer support to the litigant public only with respect to filing of litigation electronically. Such Support may include appropriate notice to the customer of (i) Means of contacting supreme Court of India, and (ii) they have no right whatsoever to cancel the payment made through such services to the ICICI Bank.

b) It is further confirmed and agreed by the user of this facility