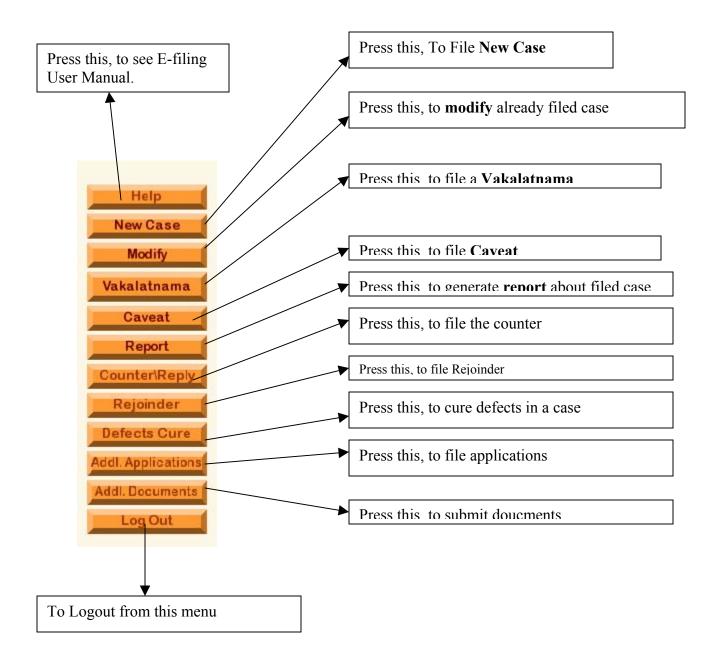

Court of India, they have no right whatsoever to cancel the payment made through such services to the ICICI Bank.

e) It is further agreed and accepted by the user of these services that they will inform to indemnify offer by the ICICI Bank or by the Supreme Court of India for any claims, demands, actions, suits, proceedings, liabilities, losses, costs, legal fees or damages of any kind including attorney fees and cost of litigation arising from such claims or claims by a third party including assertions and investigations by a Government Agency that may arise in whole or part and/or assertion against the ICICI Bank on any count including (a) any act or commissions by the Supreme Court of India in connection with the litigation preferred through such services".



Step-4 : Main Menu







## Step-4.1.1 : New Case [ Basic Details ]

| Case Type                                                  | 01-Special Leave Petition (Civil) |                                                                                       |
|------------------------------------------------------------|-----------------------------------|---------------------------------------------------------------------------------------|
| Name(s) of Petitioner(s)                                   | SITA RAM                          | More                                                                                  |
| Name(s) of Respondent(s)                                   | GAURI SANKAR                      | 🖉 http://192.100.2.60:8181/efiling/caset 💶 🗖                                          |
| Tota