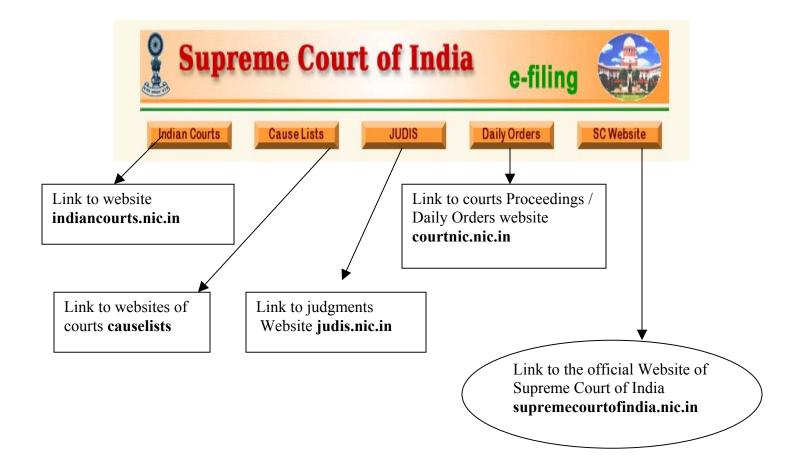

me Court of India, they have no right whatsoever to cancel the payment made through such services to the ICICI Bank.

e) It is further agreed and accepted by the user of these services that they will inform to indemnify offer by the ICICI Bank or by the Supreme Court of India for any claims, demands, actions, suits, proceedings, liabilities, losses, costs, legal fees or damages of any kind including attorney fees and cost of litigation arising from such claims or claims by a third party including assertions and investigations by a Government Agency that may arise in whole or part and/or assertion against the ICICI Bank on any count including (a) any act or commissions by the Supreme Court of India in connection with the litigation preferred through such services".



Step-4 : Main Menu







## Step-4.1.1 : New Case [ Basic Details ]

| Case Type                                                  | 01-Special Leave Petition (Civil) |                                                                                       |
|------------------------------------------------------------|-----------------------------------|---------------------------------------------------------------------------------------|
| Name(s) of Petitioner(s)                                   | SITA RAM                          | More                                                                                  |
| Name(s) of Respondent(s)                                   | GAURI SANKAR                      | 🖉 http://192.100.2.60:8181/efiling/caset 💶 🗖                                          |
| To